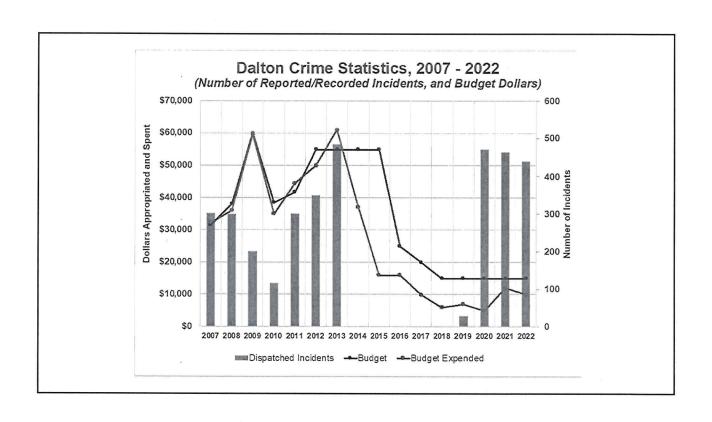

|      | DALTON P   | OLICE DEPAR | TMENT HISTOR | RY       |  |
|------|------------|-------------|--------------|----------|--|
|      | Incide     | ents        |              |          |  |
|      | Dispatched | Local       |              | Budget   |  |
| Year | Incidents  | Incidents   | Budget       | Expended |  |
| 2007 | 302        | 517         | \$31,500     | \$32,300 |  |
| 2008 | 299        | 508         | \$38,000     | \$36,000 |  |
| 2009 | 201        | 519         | \$60,000     | \$59,500 |  |
| 2010 | 114        | 158         | \$38,400     | \$35,000 |  |
| 2011 | 301        | 311         | \$41,700     | \$44,500 |  |
| 2012 | 349        | 661         | \$55,000     | \$50,000 |  |
| 2013 | 484        | 484         | \$55,000     | \$61,000 |  |
| 2014 |            |             | \$55,000     | \$37,000 |  |
| 2015 |            |             | \$55,000     | \$16,000 |  |
| 2016 |            |             | \$25,000     | \$16,000 |  |
| 2017 |            |             | \$20,000     | \$10,000 |  |
| 2018 |            |             | \$15,000     | \$6,000  |  |
| 2019 | 29         |             | \$15,000     | \$7,000  |  |
| 2020 | 472        |             | \$15,000     | \$5,000  |  |
| 2021 | 464        |             | \$15,000     | \$12,000 |  |
| 2022 | 440        |             | \$15,000     | \$10,000 |  |