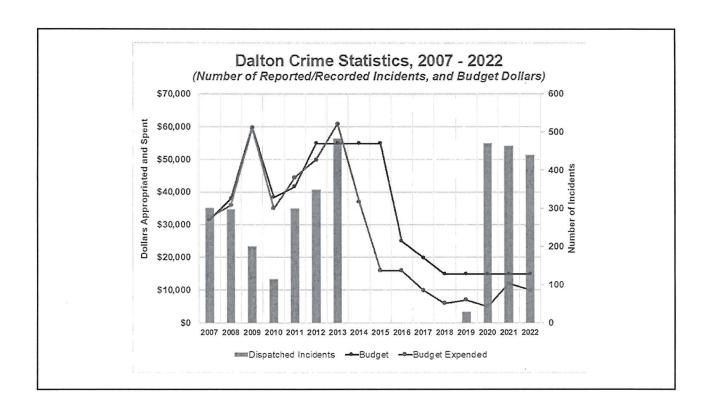

- Increasing crime in Dalton
- ➤ Does data support this?
- Incident rates for Dalton:
  - 2020 472
  - 2021 464
  - 2022 440

|      | DALTON P   | OLICE DEPAR | TMENT HISTOR | RY       |  |
|------|------------|-------------|--------------|----------|--|
|      | Incide     | ents        |              |          |  |
|      | Dispatched | Local       |              | Budget   |  |
| Year | Incidents  | Incidents   | Budget       | Expended |  |
| 2007 | 302        | 517         | \$31,500     | \$32,300 |  |
| 2008 | 299        | 508         | \$38,000     | \$36,000 |  |
| 2009 | 201        | 519         | \$60,000     | \$59,500 |  |
| 2010 | 114        | 158         | \$38,400     | \$35,000 |  |
| 2011 | 301        | 311         | \$41,700     | \$44,500 |  |
| 2012 | 349        | 661         | \$55,000     | \$50,000 |  |
| 2013 | 484        | 484         | \$55,000     | \$61,000 |  |
| 2014 |            |             | \$55,000     | \$37,000 |  |
| 2015 |            |             | \$55,000     | \$16,000 |  |
| 2016 |            |             | \$25,000     | \$16,000 |  |
| 2017 |            |             | \$20,000     | \$10,000 |  |
| 2018 |            |             | \$15,000     | \$6,000  |  |
| 2019 | 29         |             | \$15,000     | \$7,000  |  |
| 2020 | 472        |             | \$15,000     | \$5,000  |  |
| 2021 | 464        |             | \$15,000     | \$12,000 |  |
| 2022 | 440        |             | \$15,000     | \$10,000 |  |