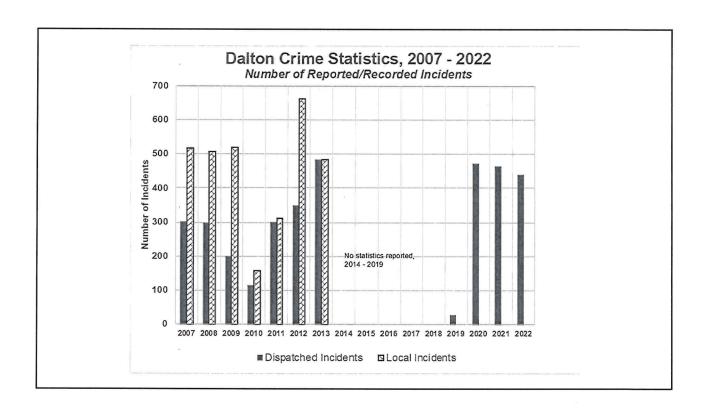

- Increasing crime in Dalton
- ➤ Does data support this?
- Incident rates for Dalton:
  - 2020 472
  - 2021 464
  - 2022 440

|      | DALTON P   | OLICE DEPAR | TMENT HISTOR | RY       |  |
|------|------------|-------------|--------------|----------|--|
|      | Incide     | ents        |              |          |  |
|      | Dispatched | Local       |              | Budget   |  |
| Year | Incidents  | Incidents   | Budget       | Expended |  |
| 2007 | 302        | 517         | \$31,500     | \$32,300 |  |
| 2008 | 299        | 508         | \$38,000     | \$36,000 |  |
| 2009 | 201        | 519         | \$60,000     | \$59,500 |  |
| 2010 | 114        | 158         | \$38,400     | \$35,000 |  |
| 2011 | 301        | 311         | \$41,700     | \$44,500 |  |
| 2012 | 349        | 661         | \$55,000     | \$50,000 |  |
| 2013 | 484        | 484         | \$55,000     | \$61,000 |  |
| 2014 |            |             | \$55,000     | \$37,000 |  |
| 2015 |            |             | \$55,000     | \$16,000 |  |
| 2016 |            |             | \$25,000     | \$16,000 |  |
| 2017 |            |             | \$20,000     | \$10,000 |  |
| 2018 |            |             | \$15,000     | \$6,000  |  |
| 2019 | 29         |             | \$15,000     | \$7,000  |  |
| 2020 | 472        |             | \$15,000     | \$5,000  |  |
| 2021 | 464        |             | \$15,000     | \$12,000 |  |
| 2022 | 440        |             | \$15,000     | \$10,000 |  |