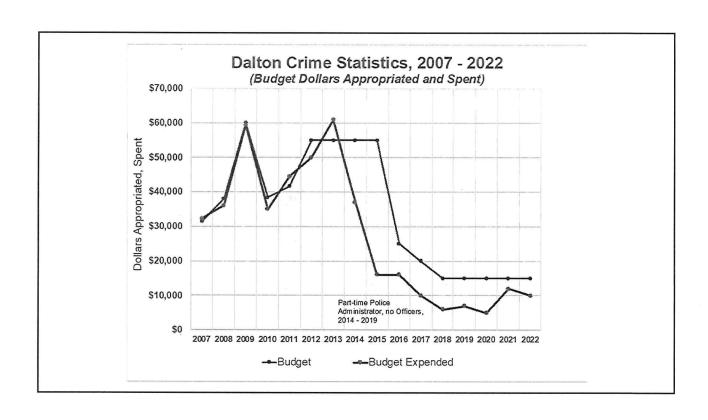

|      | DALTON P   | OLICE DEPAR | TMENT HISTOR | RY       |  |
|------|------------|-------------|--------------|----------|--|
|      | Incide     | ents        |              |          |  |
|      | Dispatched | Local       |              | Budget   |  |
| Year | Incidents  | Incidents   | Budget       | Expended |  |
| 2007 | 302        | 517         | \$31,500     | \$32,300 |  |
| 2008 | 299        | 508         | \$38,000     | \$36,000 |  |
| 2009 | 201        | 519         | \$60,000     | \$59,500 |  |
| 2010 | 114        | 158         | \$38,400     | \$35,000 |  |
| 2011 | 301        | 311         | \$41,700     | \$44,500 |  |
| 2012 | 349        | 661         | \$55,000     | \$50,000 |  |
| 2013 | 484        | 484         | \$55,000     | \$61,000 |  |
| 2014 |            |             | \$55,000     | \$37,000 |  |
| 2015 |            |             | \$55,000     | \$16,000 |  |
| 2016 |            |             | \$25,000     | \$16,000 |  |
| 2017 |            |             | \$20,000     | \$10,000 |  |
| 2018 |            |             | \$15,000     | \$6,000  |  |
| 2019 | 29         |             | \$15,000     | \$7,000  |  |
| 2020 | 472        |             | \$15,000     | \$5,000  |  |
| 2021 | 464        |             | \$15,000     | \$12,000 |  |
| 2022 | 440        |             | \$15,000     | \$10,000 |  |