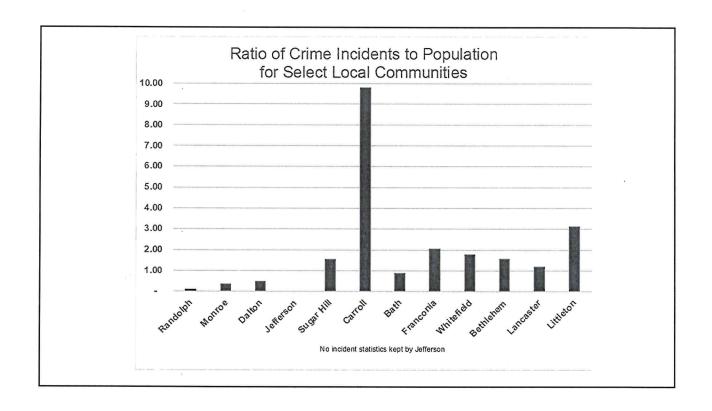

Comparisons including crime/resident ratios were provided with surrounding communities showing town populations and incident/call volumes. Detailed data from the NHSP as to the types of dispatch calls for Dalton , since 2020, were shared with the audience.

### **Surrounding Communities**

| Dedicated | Poli | ce | Force   |
|-----------|------|----|---------|
|           |      | D  | anulati |

| 10 W11                         | ropulation |
|--------------------------------|------------|
| • Littleton                    | (4600)     |
| • Lancaster                    | (3500)     |
| <ul> <li>Bethlehem</li> </ul>  | (2565)     |
| <ul> <li>Whitefield</li> </ul> | (2200)     |
| Franconia                      | (1100)     |
| • Bath – 1.5 FTE               | (1000)     |

Carroll (763)
 Sugar Hill – 1.5 FTE (647)

### **No Dedicated Police Force**

| Town                         | <b>Population</b> |
|------------------------------|-------------------|
| • Jefferson                  | (1020)            |
| • Dalton                     | (907)             |
| Monroe                       | (864)             |
| <ul> <li>Randolph</li> </ul> | (310)             |

| Town       | Population | Incidents | Ratio |
|------------|------------|-----------|-------|
| Randolph   | 310        | 34        | 0.1   |
| Sugar Hill | 647        | 1009      | 1.5   |
| Carroll    | 763        | 7487      | 9.8   |
| Monroe     | 864        | 309       | 0.3   |
| Dalton     | 907        | 440       | 0.4   |
| Bath       | 1000       | 892       | 0.8   |
| Jefferson  | 1020       |           |       |
| Franconia  | 1100       | 2283      | 2.0   |
| Whitefield | 2200       | 3968      | 1.8   |
| Bethlehem  | 2565       | 4066      | 1.5   |
| Lancaster  | 3500       | 4227      | 1.2   |
| Littleton  | 4600       | 14519     | 3.10  |